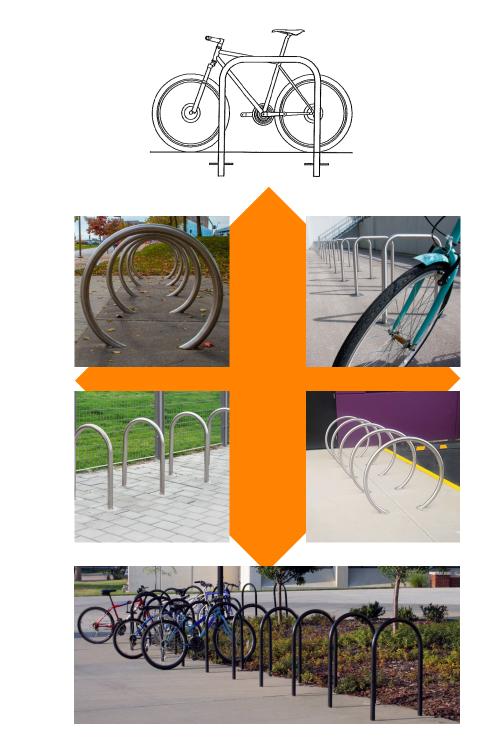

### **PRODUCT DESCRIPTION**

Bike rails are individual rails shaped in a 'u' or 'o' shape that bikes can be securely locked to. Due to their durable and fixed nature, whether surface-mount or in-ground, once a bike is properly locked to the rail it cannot be easily removed. Our bike rails are perfect for residential, commercial, or public settings such as parking lots or bike storage areas. They provide a convenient and efficient way to store bikes, ensuring they are kept upright and secure.

#### **FEATURES & BENEFITS**

Each bike rail can accommodate 2 bikes at a time. 1 locked to either side of the rail. While they may be powder-coated and/or galvanised steel, stainless steel is most popular due to imperfections, from use and weather, showing less.

## SPECIFICATIONS

**TYPE** Bike rails

MATERIALS Galvanised or stainless steel in your choice of diameter/wall thickness. Base plated if surface mounted or with tie/anchor bars if inground

FINISH Galvanised, polished stainless steel, or colour powder coating available