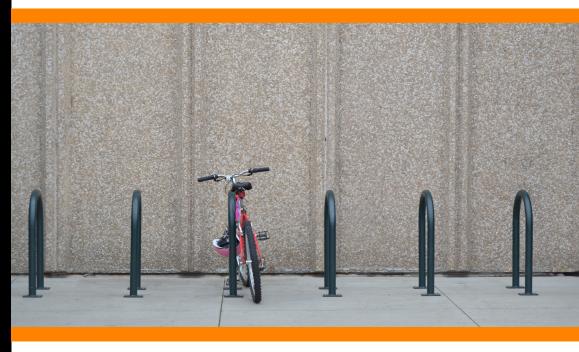

### **PRODUCT DESCRIPTION**

Bike rails are individual rails shaped in a 'u' or 'o' shape that bikes can be securely locked to. Due to their durable and fixed nature, whether surface-mount or in-ground, once a bike is properly locked to the rail it cannot be easily removed. Our bike rails are perfect for residential, commercial, or public settings such as parking lots or bike storage areas. They provide a convenient and efficient way to store bikes, ensuring they are kept upright and secure.

#### **FEATURES & BENEFITS**

Each bike rail can accommodate 2 bikes at a time. 1 locked to either side of the rail. While they may be powder-coated and/or galvanised steel, stainless steel is most popular due to imperfections, from use and weather, showing less.