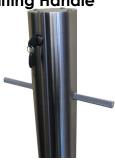

range visit our website at:

www.msabollards.com.au

or contact us by email at:

sales@msabollards.com.au

### **SPECIFICATIONS**



TYPE Removable bollard with interior locking mechanism - individually keyed as standard. Keyed alike, high security Bi-lock, Abloy or Evva locks optional extra. Matching lidded inground sleeve.

MATERIALS Your choice of galvanised or stainless steel bollard and sleeve

CAPS Knock-on cap as standard (flat welded standard for stainless steel). Flat, domed, 45° mitred/sloped, or architectural tops optional extras.

FINISH Galvanised, colour powder coated or stainless steel finish

**INSTALL** Sleeve is installed by either core drilling an existing surface or installing directly into a new concrete footing



Holder

Fixed 'D' Handles

Removable Lifting Handle