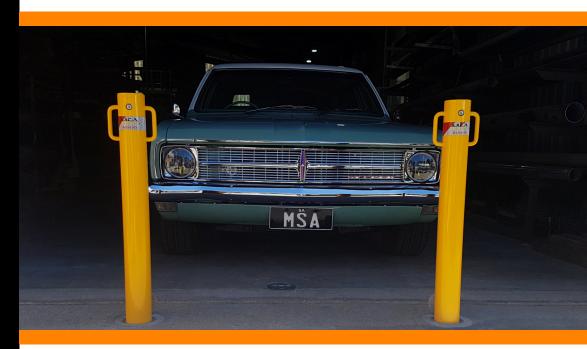

#### PRODUCT DESCRIPTION

Sentry Keyed Removable Bollards provide high level protection from criminal activity when inserted and locked, but can be removed during low risk hours. When not in use, the bollards can be manually removed and stored in their own holders (optional extra), leaving the lid flush with the surface level to allow pedestrian and vehicular access. With this model the lock is part of the bollard, providing a high level of security.

#### **FEATURES & BENEFITS**

Keyed bollards provide excellent protection to retail and warehouse frontages against ram raid, 'smash and grab' type of scenarios. These bollards can be individually keyed or keyed alike. High security Bi-lock, Abloy or Evva locks are also available as an option. Chain rings can be added if required.