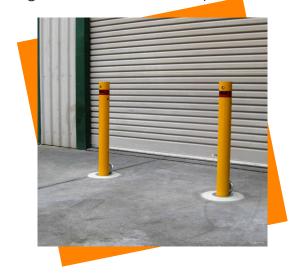

#### PRODUCT DESCRIPTION

Sentry Keyed Removable Bollards provide high level protection from criminal activity when inserted and locked, but can be removed during low risk hours. When not in use, the bollards can be manually removed and stored in their own holders (optional extra), leaving the lid flush with the surface level to allow pedestrian and vehicular access. With this model the lock is part of the bollard, providing a high level of security.

### **SPECIFICATIONS**

TYPE Removable bollard with interior locking mechanism - individually keyed as standard. Keyed alike, high security Bi-lock, Abloy or Evva locks optional extra. Matching lidded inground sleeve.