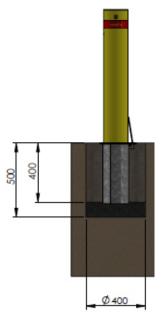

### **SPECIFICATIONS**

TYPE Removable bollard with interior locking mechanism - individually keyed as standard. Keyed alike, high security Bi-lock, Abloy or Evva locks optional extra. Matching lidded inground sleeve.

FINISH Galvanised, colour powder coated or stainless steel finish

**INSTALL** Sleeve is installed by either core drilling an existing surface or installing directly into a new concrete footing

Holder

Fixed 'D' Handles