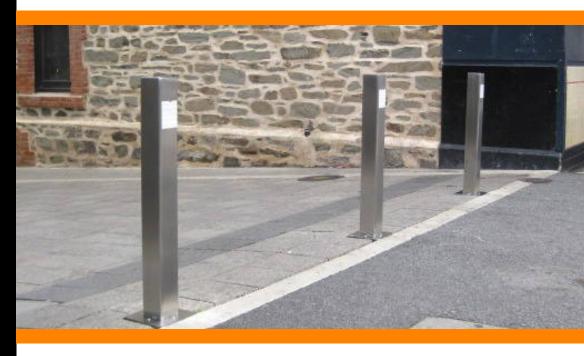

# **Sentry SPU** Retractable Bollard

#### PRODUCT DESCRIPTION

Introducing our Sentry SPU Retractable Bollard – the perfect solution for controlled access and vehicle security. First sold in the 90s by Okal Security, the SPU Retractable Bollard is now solely available from MSA Bollards (who acquired Okal in 2010). Continuing to be a best seller, this highly durable and reliable bollard is designed to provide the utmost safety and convenience for a wide range of applications.

### **SPECIFICATIONS**

TYPE Sentry SPU Retractable bollard available in 4 heights 470, 650, 800 or 900mm. Fully retractable, manual lift bollard. Internal locking with clutch lift SPU key.

**MATERIALS** Your choice of Galvanised or Stainless Steel with matching sleeve and components