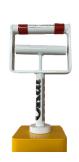

#### **FEATURES & BENEFITS**

One of the key features of our SPU Retractable Bollard is its easy-to-use manual operation. With our proprietary clutch lift key, the bollard can be lowered or raised to control vehicle access in seconds. The compact design of the bollard allows for efficient space utilisation, making it ideal for urban environments and areas with limited space.

Reflective Bands &/or SPU "Clutch Lift" Key

**OPTIONAL** 