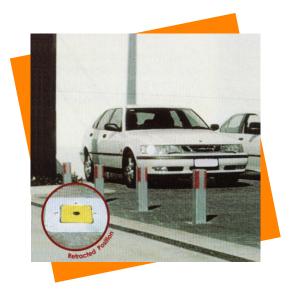

#### **FEATURES & BENEFITS**

One of the key features of our SPU Retractable Bollard is its easy-to-use manual operation. With our proprietary clutch lift key, the bollard can be lowered or raised to control vehicle access in seconds. The compact design of the bollard allows for efficient space utilisation, making it ideal for urban environments and areas with limited space.

Reflective Bands &/or SPU "Clutch Lift" Key

**OPTIONAL** 