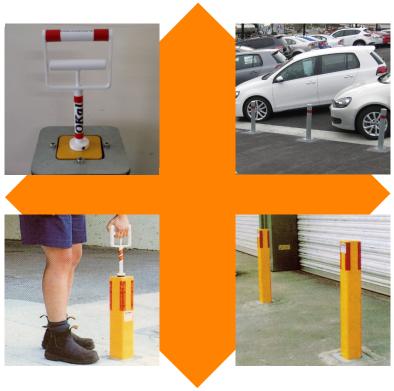

#### **DESIGNED FOR**

Withstanding the harshest environmental conditions, ensuring long-lasting performance.

Unrivalled resistance against unauthorised vehicle intrusion and protecting pedestrian areas, walkways, entrances, parking areas, and more.

OUR PRODUCTS MSA Bollards manufacture a wide range of fixed, removable, retractable, pivoted, architectural, electric and light bollards.

Our bollards can be supplied galvanised, powder coated or in a polished stainless steel finish to suit your needs.