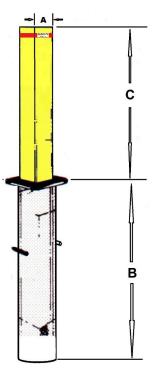

### **SPECIFICATIONS**

TYPE Sentry SPU Retractable bollard available in 4 heights 470, 650, 800 or 900mm. Fully retractable, manual lift bollard. Internal locking with clutch lift SPU key.

**MATERIALS** Your choice of Galvanised or Stainless Steel with matching sleeve and components

**CAP** Welded Flat

FINISH Powder-coated Safety Yellow (other colours optional) or polished stainless steel.

**INSTALL** Either core drilled to install into an existing surface or installed in a new concrete footing.